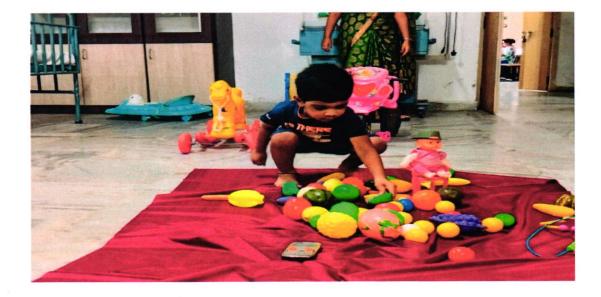

### DAY CARE CENTER

Sree Narayana nursing college provides a daycare centre designed to care for infants and young children during the day, allowing parents to pursue their jobs. The centre is fully equipped with play materials to support children's growth and development. Its primary aim is to reduce separation anxiety for their children. Faculty and staff can take advantage of these services, including the ability to breastfeed, ensuring the health and well being of their children.