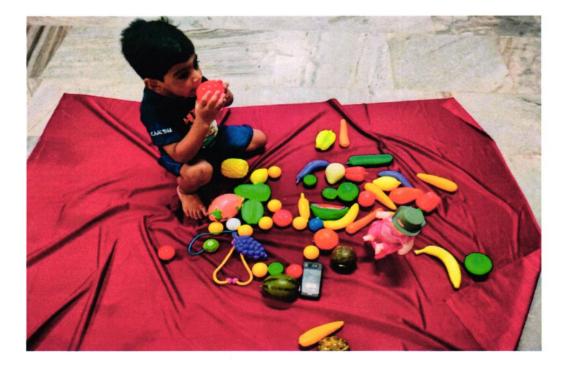

### DAY CARE CENTER

Sree Narayana nursing college provides a daycare centre designed to care for infants and young children during the day, allowing parents to pursue their jobs. The centre is fully equipped with play materials to support children's growth and development. Its primary aim is to reduce separation anxiety for their children. Faculty and staff can take advantage of these services, including the ability to breastfeed, ensuring the health and well being of their children.