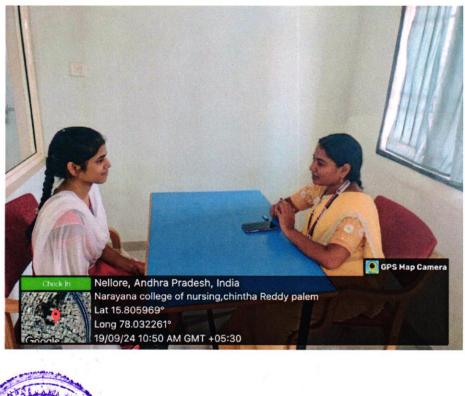

# COUNSELLING

To faster a healthy environment for students, our college is emphasizing the importance of regular counseling. Faculty members provide ongoing support, with referral to a clinical psychologist based on the severity of issued assessed.

Counseling services benefit students in two ways:

### 1. Personal counseling :

Individual counseling sessions address personal challenges, helping students develop coping strategies and improve their mental well- being.

Principal Principal SREE NARAYANA NURSING GOLLEGE Chinthareddypalem, NELLORE-524 002