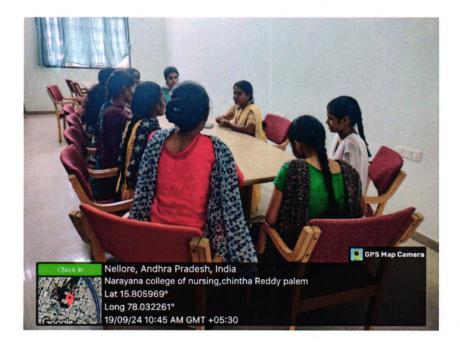

# COUNSELLING

To faster a healthy environment for students, our college is emphasizing the importance of regular counseling. Faculty members provide ongoing support, with referral to a clinical psychologist based on the severity of issued assessed.

Counseling services benefit students in two ways:

### 1. Personal counseling :

Individual counseling sessions address personal challenges, helping students develop coping strategies and improve their mental well- being.

Principal Principal SREE NARAYANA NURSING GOLLEGE Chinthareddypalem, NELLORE-524 002

#### Group counseling:

Group counseling provides a supportive community where students can share experiences and learn from one another , enhancing social connections and reducing feelings of isolation